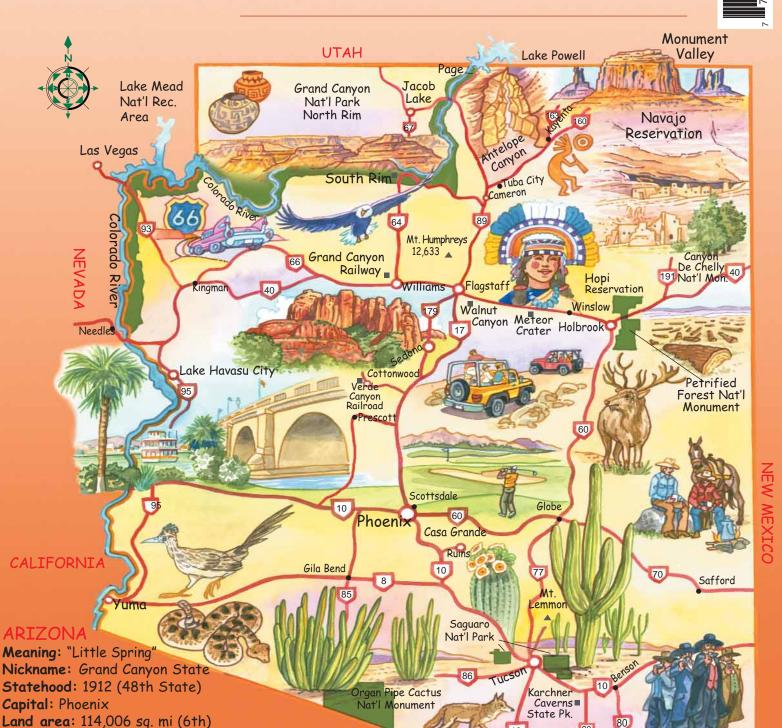

Highest Point: Humphreys Peak - 12,633 feet

State Flower: Sagauro Cactus Blossom

Population: 5,130,632 (20th)

Tombstone

Nogales