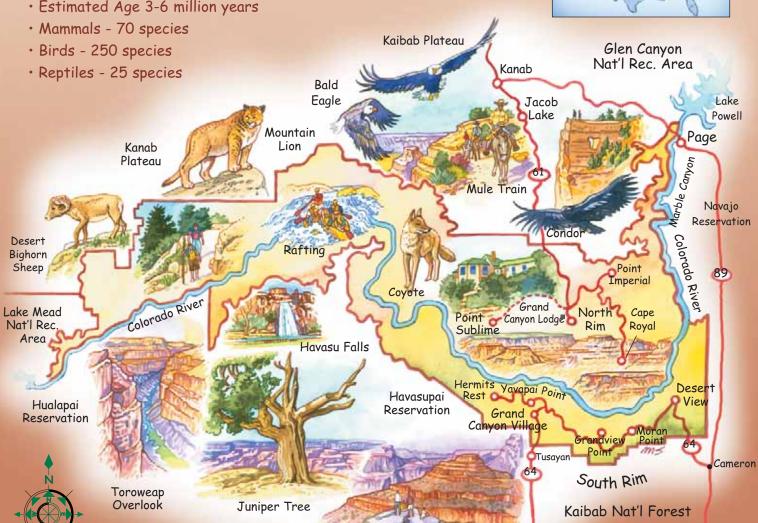

## GRAND CANYON

- · Designated a National Park in 1919
- · 277 miles long, up to 18 miles wide
- · Average depth one mile
- · Estimated Age 3-6 million years

Williams

Flagstaff